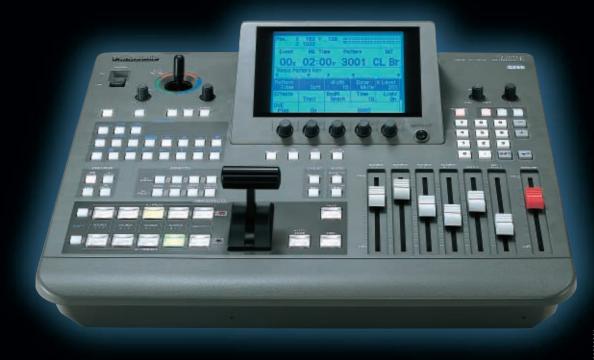

## 4:2:2:4 Picture Quality, 3D Effects, SDI In/Out, and Title Animation — Plus Easy Operation and Outstanding Cost-Performance.

With the AG-MX70 digital A/V mixer, Panasonic has integrated a 2-BUS, 8-input video switcher, multi-functional digital video effects unit with high-end performance, and an audio mixer into a single compact unit.

The AG-MX70 provides broadcast-grade 4:2:2:4 digital component picture quality. It features more than 600 effect patterns and a 30-frame graphics buffer for roll, crawl, and logo animation using title files downloaded from a PC. A large LCD panel with a matrix menu helps assure quick, easy operation. Offering optional 3D video effects and SDI interface, this A/V mixer is ready for full-fledged digital post-production.

#### Large LCD Screen, Matrix Menu

A large LCD panel permits easy monitoring of system status. A five-row matrix menu display with five rotary switches makes it easy to understand and set the AG-MX70's multitude of functions. The menu, which is linked to keys on the operating panel, automatically switches to show the necessary settings. This simplifies operation and reduces steps.