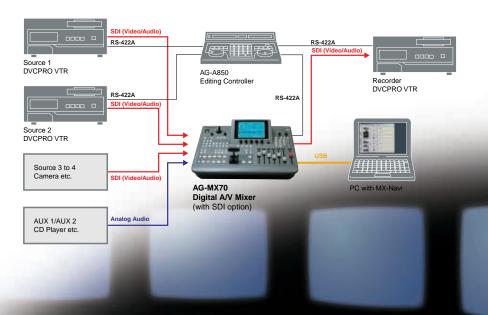

#### **Editing Application**

Standard-equipped RS-422A and RS-232C remote terminals and a GPI terminal allow the AG-MX70 to team up with the AG-A850 or otherbrand editing controller, for A/B roll editing. With the SDI interface option on-board, a high-quality, fully digital editing system can also be configured with a DVCPRO VTR. The MX-Navi title insertion program brings the quality of program production to a level approaching many high-end systems.