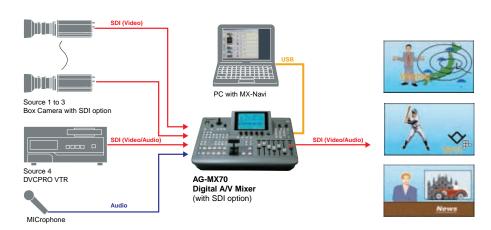

#### Live Application

Eight video inputs, each with tally output, and M/E and DSK preview prepare the AG-MX70 for use as a switcher with multi-camera feeds for live studio or event applications. Adding the optional SDI interface also enables high-quality digital input. Titles and graphics created on a PC can be downloading from MX-Navi application, and easily superimposed for use in live production programming.