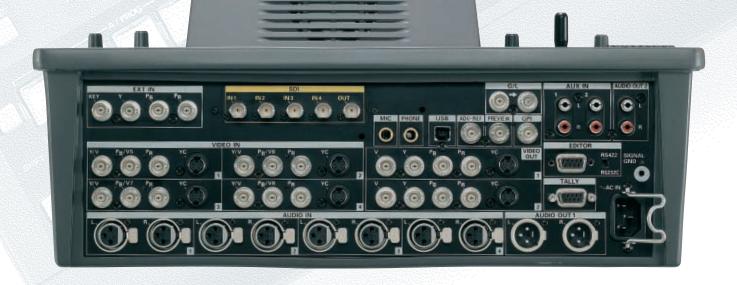

#### 8 Video Inputs

The AG-MX70 is ready for live multi-camera feeds, with a total of eight analog composite inputs, or four analog component Y/Pb/Pr or YC inputs and four SDI inputs.

#### Large LCD Screen, Matrix Menu

A large LCD panel permits easy monitoring of system status. A five-row matrix menu display with five rotary switches makes it easy to understand and set the AG-MX70's multitude of functions. The menu, which is linked to keys on the operating panel, automatically switches to show the necessary settings. This simplifies operation and reduces steps.

#### **Audio Mixing**

The AG-MX70 provides versatile audio mixing with four Stereo Inputs plus two Auxiliary Mono Inputs, one of which may be a mic input. Audio can be linked or unlinked to video transitions. The AG-MX70 is also equipped with a headphone jack. The level meters are displayed on the LCD.

#### Tally Output

Tally outputs for up to eight cameras are provided, for using the AG-MX70 as a switcher at live events.

#### **Other Functions**

- Numeric keypad for setting pattern numbers and other values.
- A total of 13 patterns are preset; other patterns can be stored in memory.
- Digital chroma key, digital luminance key
- M/E(Mix Effects) preview, DSK(Down Stream Key) preview
- Editor terminal (9-pin) for either RS-422 or RS-232C connection