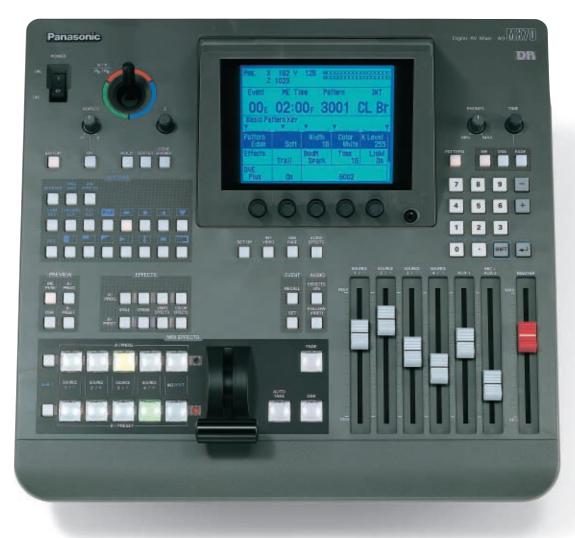

## 4:2:2:4 Picture Quality, 3D Effects, SDI In/Out, and Title Animation — Plus Easy Operation and Outstanding Cost-Performance.

With the AG-MX70 digital A/V mixer, Panasonic has integrated a 2-BUS, 8-input video switcher, multi-functional digital video effects unit with high-end performance, and an audio mixer into a single compact unit.

The AG-MX70 provides broadcast-grade 4:2:2:4 digital component picture quality. It features more than 600 effect patterns and a 30-frame graphics buffer for roll, crawl, and logo animation using title files downloaded from a PC. A large LCD panel with a matrix menu helps assure quick, easy operation. Offering optional 3D video effects and SDI interface, this A/V mixer is ready for full-fledged digital post-production.

#### Large LCD Screen, Matrix Menu

A large LCD panel permits easy monitoring of system status. A five-row matrix menu display with five rotary switches makes it easy to understand and set the AG-MX70's multitude of functions. The menu, which is linked to keys on the operating panel, automatically switches to show the necessary settings. This simplifies operation and reduces steps.