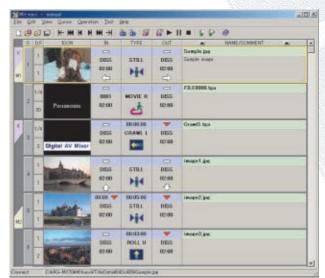

#### Roll, Crawl, and Logo Animation

MX-Navi makes it easy to download graphics files (TGA, BMP, JPEG) created with the other graphics applications, via a USB terminal. Downloads go to the internal graphics buffer\* for use in creating roll or crawl titles, logo animation, and other effects.

\*NTSC: 640 x 480 pixels x 30 frames, PAL: 768 x 576 pixels x 26 frames

MX-Navi application window