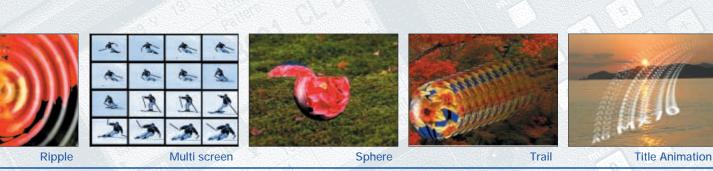

#### 2D and 3D Video Effects

Equipped with over 600 2-dimensional effects — including transition and key patterns, mosaic, paint, trail, and multiimage digital effects — the versatile AG-MX70 has all it takes to create professional production results. The optional AG-VE70 3D Effects Board provides more than 1,000 3D digital effects, including page turn, ripple, and sphere. The 2D and 3D effects can be combined to create sophisticated image expressions that rival many high-end DVEs.